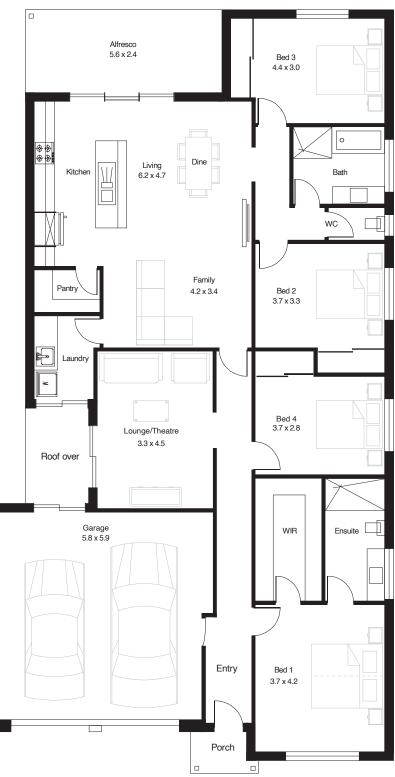

## The Savannah 4 (229)

Functional large home layout with 4 bedrooms and space to move in the ensuite and walk-in robe.

## Enjoy all these wonderful features and more!

- > The separate lounge has undercover external access yet is part of the front master bedroom wing of this home.
- > It is separate from the informal living spaces.
- > Kitchen, pantry, family, dining all lead to an alfresco under main roof.
- > Splendid master suite with huge ensuite & walk in robe

| Living             | 172m²                             |
|--------------------|-----------------------------------|
| Garage             | 37m²                              |
| Porch              | 7m²                               |
| Alfresco           | 13m²                              |
|                    |                                   |
| TOTAL              | 229m²                             |
| <b>TOTAL</b> Width | <b>229m</b> <sup>2</sup><br>11.5m |