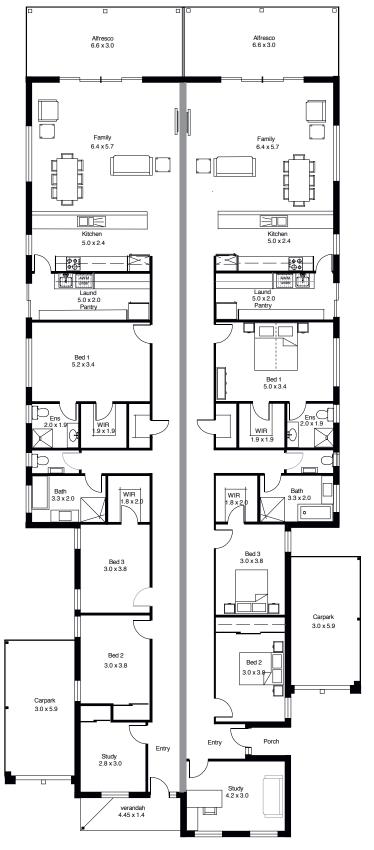

## Enjoy all these wonderful features and more!

- > All rooms are large Ensuite, laundry and kitchen
- > 2 large WIR's and ample storage
- > Ample off street carparking
- > Huge alfresco for fun times

| TOTAL    | 237m <sup>2</sup> |
|----------|-------------------|
| Alfresco | 21m²              |
| Porch    | 2m²               |
| Carpark  | 19m²              |
| Living   | 195m²             |

| Width | 7.6m  |
|-------|-------|
| Depth | 35.7m |