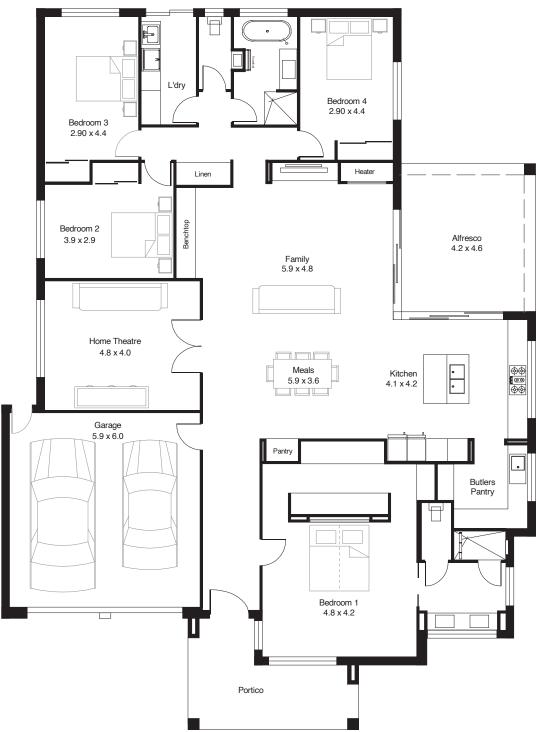

## Enjoy all these wonderful features and more!

- > Step in, stretch out. The Madison is spacious, contemporary and designed for living big.
- > Four bedrooms. An enormous open plan meals, family and dining area.
- > A dedicated Home Theatre room. It's all here.
- > A generous Al Fresco area and a double garage, too.

| Living             | 229m²                             |
|--------------------|-----------------------------------|
| Garage             | 37m²                              |
| Porch              | 14m²                              |
| Alfresco           | 20m <sup>2</sup>                  |
|                    |                                   |
| TOTAL              | 300m <sup>2</sup>                 |
| TOTAL              | 300m²                             |
| <b>TOTAL</b> Width | <b>300m</b> <sup>2</sup><br>16.5m |