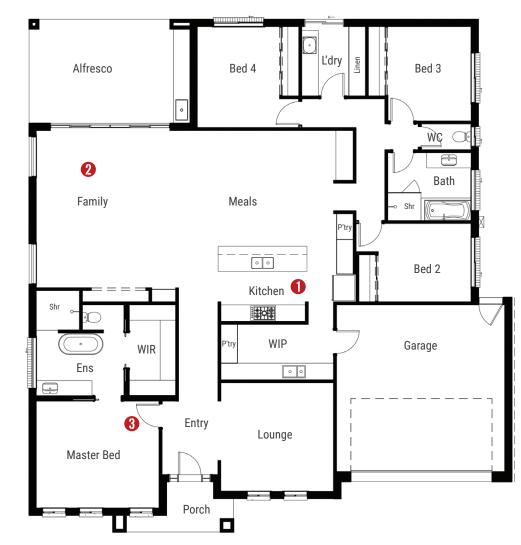

### THE BELLAGIO BY FORMAT HOMES.

Living 223; Garage 38; Porch 5; Alfresco 21 TOTAL: 287 (30.sqs) Width 17.3; Depth 18.4

4 BEDS 2 BATHROOMS 2 LATHROOMS 1 LIVING AREA 2 CARS 2 CARS ALFRESCO

### A GRAND HOME WITH AN IMPOSING PRESENCE.

A corner block, wide street frontage, or a large patch of land in the country – a big block is a luxury in itself, deserving the Bellagio, a spacious home design for wide open spaces.

The impressive entry leads to an enormous open-plan lounge and a massive living area that opens to a large alfresco outdoor area. Three of the four bedrooms have built-in robes, while the master boasts a large WIR and spacious ensuite. The beautiful kitchen overlooks the combined dining and family room, perfect for entertaining. Ideal for families, the Bellagio offers plenty of room and includes ample storage space and a large garage. Enjoy these features and more!