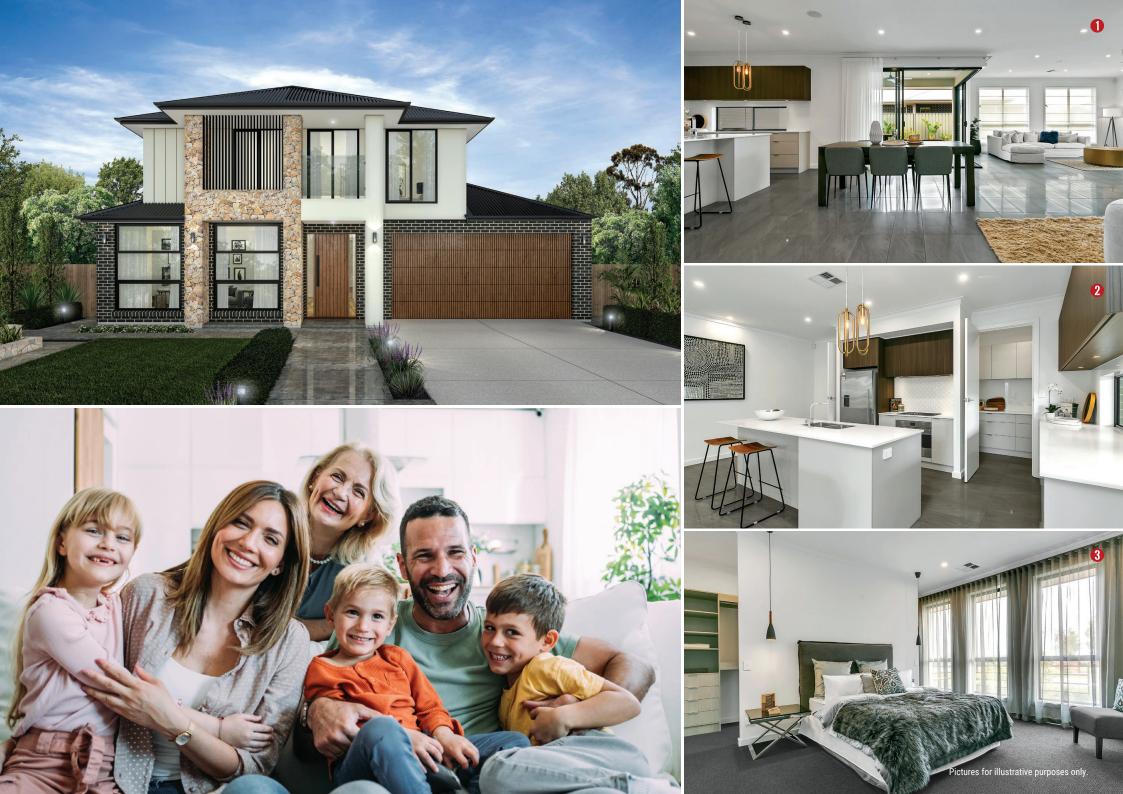

qs) Width 17.3; Depth 18.4

4 BEDS 2 BATHROOMS 2 LATHROOMS 1 LIVING AREA 2 CARS 2 CARS ALFRESCO

### A GRAND HOME WITH AN IMPOSING PRESENCE.

A corner block, wide street frontage, or a large patch of land in the country – a big block is a luxury in itself, deserving the Bellagio, a spacious home design for wide open spaces.

The impressive entry leads to an enormous open-plan lounge and a massive living area that opens to a large alfresco outdoor area. Three of the four bedrooms have built-in robes, while the master boasts a large WIR and spacious ensuite. The beautiful kitchen overlooks the combined dining and family room, perfect for entertaining. Ideal for families, the Bellagio offers plenty of room and includes ample storage space and a large garage. Enjoy these features and more!







### THE LUXOR BY FORMAT HOMES.

Living (Lower) 166; (Upper) 125; Garage 39; Porch 5; Alfresco 18; Balcony 7 **TOTAL: 360** (38.8 sqs) Width 13.1; Depth 19.7



**Ground Floor** 

A BEDS A BEDS 3.5 BATHROOMS 1 LIVING AREA CONSCIENCE 1 LIVING AREA CONSCIENCE 2 CARS 2 CARS

#### A GRAND CONCEPT FOR EXTENDED LIVING.

The Luxor is a luxurious two-storey retreat that promises a lifestyle of comfort and elegance. Designed to fit narrow allotments as slim as 12.5 meters, it offers spacious living without compromise.

Imagine mornings in a grand kitchen with a walk-in pantry, flowing seamlessly into an indoor/outdoor family area perfect for relaxed gatherings. With four bedrooms plus a study, the Luxor offers room for everyone to work, play, and unwind. The two master suites, each with walk-in