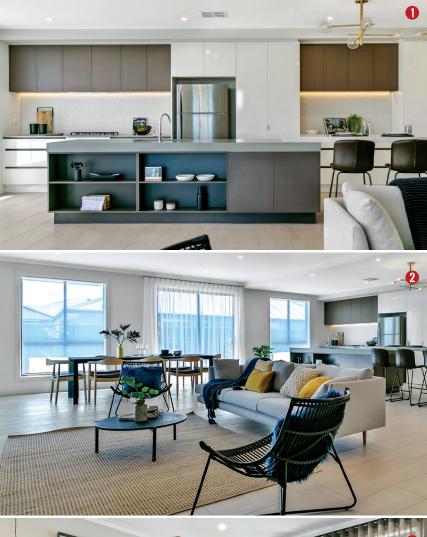

The impressive entry leads to an enormous open-plan lounge and a massive living area that opens to a large alfresco outdoor area. Three of the four bedrooms have built-in robes, while the master boasts a large WIR and spacious ensuite. The beautiful kitchen overlooks the combined dining and family room, perfect for entertaining. Ideal for families, the Bellagio offers plenty of room and includes ample storage space and a large garage. Enjoy these features and more!

Imagine mornings in a grand kitchen with a walk-in pantry, flowing seamlessly into an indoor/outdoor family area perfect for relaxed gatherings. With four bedrooms plus a study, the Luxor offers room for everyone to work, play, and unwind. The two master suites, each with walk-in robes and ensuites, provide private sanctuaries. Experience the ultimate blend of style and practicality in a home designed for modern family living.