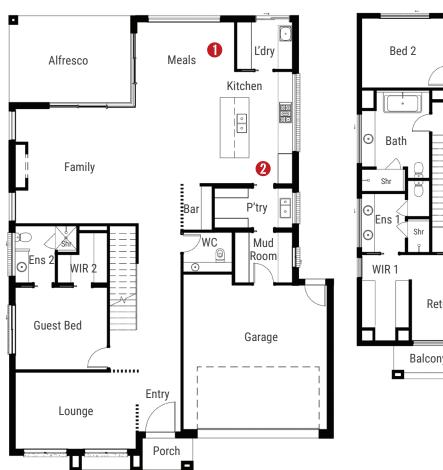

### THE BELLAGIO BY FORMAT HOMES.

Living 223; Garage 38; Porch 5; Alfresco 21 TOTAL: 287 (30.sqs) Width 17.3; Depth 18.4

4 BEDS 2 BATHROOMS 2 LATHROOMS 1 LIVING AREA 2 CARS 2 CARS ALFRESCO

### A GRAND HOME WITH AN IMPOSING PRESENCE.

A corner block, wide street frontage, or a large patch of land in the country – a big block is a luxury in itself, deserving the Bellagio, a spacious home design for wide open spaces.

The impressive entry leads to an enormous open-plan lounge and a massive living area that opens to a large alfresco outdoor area. Three of the four bedrooms have built-in robes, while the master boasts a large WIR and spacious ensuite. The beautiful kitchen overlooks the combined dining and family room, perfect for entertaining. Ideal for families, the Bellagio offers plenty of room and includes ample storage space and a large garage. Enjoy these features and more!