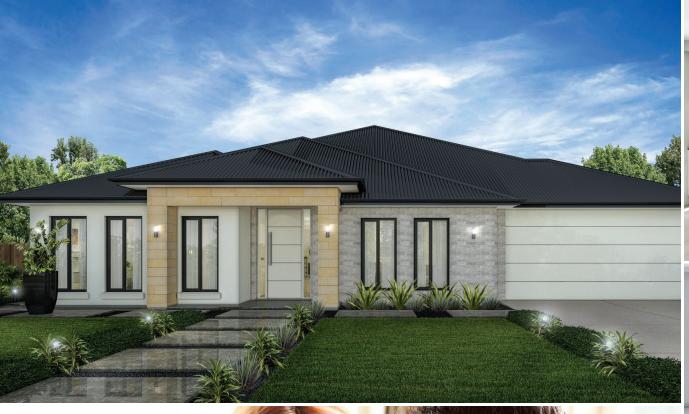

### THE BELLAGIO BY FORMAT HOMES.

Living 223; Garage 38; Porch 5; Alfresco 21 TOTAL: 287 (30.sqs) Width 17.3; Depth 18.4

4 BEDS 2 BATHROOMS 2 LATHROOMS 1 LIVING AREA 2 CARS 2 CARS ALFRESCO

### A GRAND HOME WITH AN IMPOSING PRESENCE.

A corner block, wide street frontage, or a large patch of land in the country – a big block is a luxury in itself, deserving the Bellagio, a spacious home design for wide open spaces.

The impressive entry leads to an enormous open-plan lounge and a massive living area that opens to a large alfresco outdoor area. Three of the four bedrooms have built-in robes, while the master boasts a large WIR and spacious ensuite. The beautiful kitchen overlooks the combined dining and family room, perfect for entertaining. Ideal for families, the Bellagio offers plenty of room and includes ample storage space and a large garage. Enjoy these features and more!