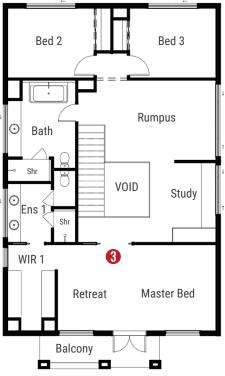

### THE LUXOR BY FORMAT HOMES.

Living (Lower) 166; (Upper) 125; Garage 39; Porch 5; Alfresco 18; Balcony 7 **TOTAL: 360** (38.8 sqs) Width 13.1; Depth 19.7

**Ground Floor** 

A BEDS A BEDS 3.5 BATHROOMS 1 LIVING AREA CONSCIENCE 1 LIVING AREA CONSCIENCE 2 CARS 2 CARS

#### A GRAND CONCEPT FOR EXTENDED LIVING.

The Luxor is a luxurious two-storey retreat that promises a lifestyle of comfort and elegance. Designed to fit narrow allotments as slim as 12.5 meters, it offers spacious living without compromise.

Imagine mornings in a grand kitchen with a walk-in pantry, flowing seamlessly into an indoor/outdoor family area perfect for relaxed gatherings. With four bedrooms plus a study, the Luxor offers room for everyone to work, play, and unwind. The two master suites, each with walk-in robes and ensuites, provide private sanctuaries. Experience the ultimate blend of style and practicality in a home designed for modern family living.