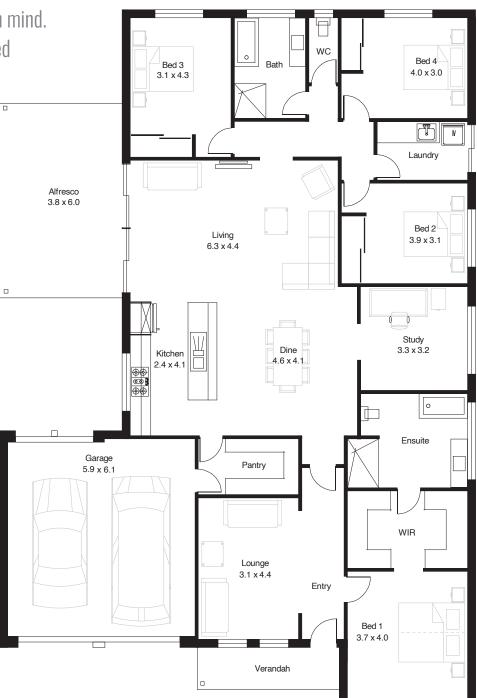

## The Pozzano 4 (279)

Master wing designed with luxury in mind. Opulently spacious and can be closed off to sit peacefully with your feet up in the 2nd lounge area.

### Enjoy all these wonderful features and more!

- > 4 big bedrooms
- Convenient study central to a living area
- Great layout for the whole family to enjoy includes a butler's pantry and direct access from the garage.
- Master suite to lose yourself in and a separate lounge off the entry. True opulence.

| 210m <sup>2</sup>                 |
|-----------------------------------|
| 40m <sup>2</sup>                  |
| 6m <sup>2</sup>                   |
| 23m <sup>2</sup>                  |
|                                   |
| <b>279m</b> <sup>2</sup>          |
| <b>279m</b> <sup>2</sup>          |
| <b>279m</b> <sup>2</sup><br>14.7m |
|                                   |