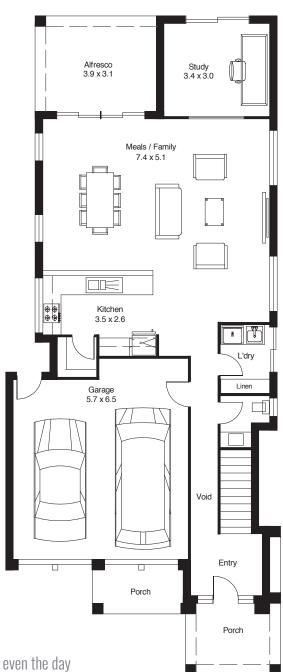

## The Seattle 3 (264)

It's time to live life on the next level Big living on a narrow block? The Seattle brings it all home.

## Enjoy all these wonderful features and more!

- > Space, flexibility and options for living however you like
- > The Seattle is a home design that offers choices that can change by the season or even the day
- > The enormous kitchen, dining and family area downstairs opens into a study, an al fresco area, or both
- > Upstairs there are three generously sized bedrooms and a rumpus retreat for even more living area.