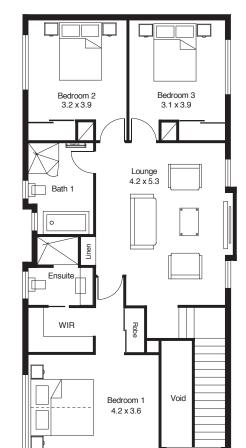

## The Seattle 3 (264)

It's time to live life on the next level Big living on a narrow block? The Seattle brings it all home.

## Enjoy all these wonderful features and more!

- > Space, flexibility and options for living however you like
- > The Seattle is a home design that offers choices that can change by the season or even the day
- > The enormous kitchen, dining and family area downstairs opens into a study, an al fresco area, or both
- > Upstairs there are three generously sized bedrooms and a rumpus retreat for even more living area.